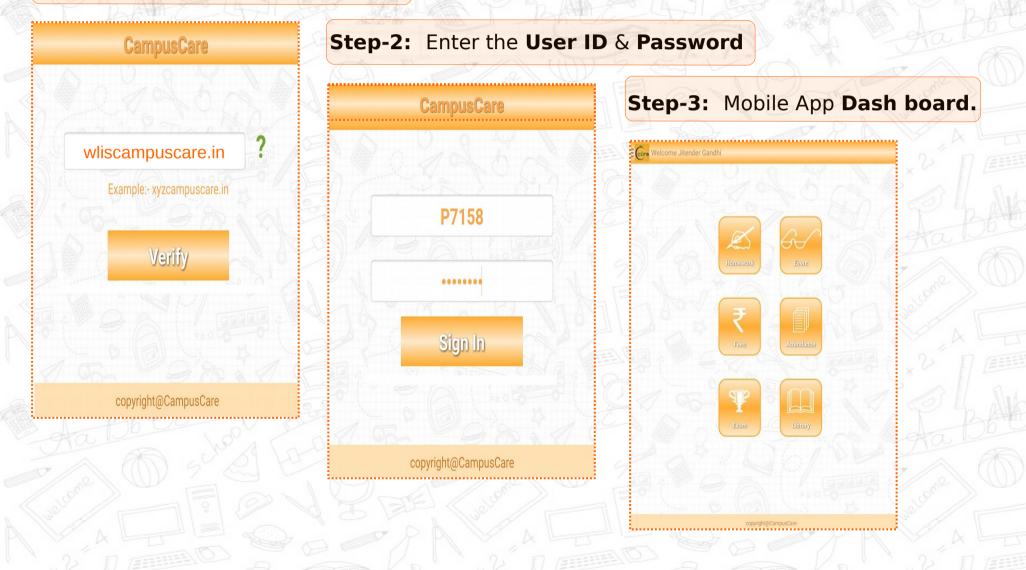

tutions is composed of software, services, customizations and consultancies. read more

By installing you agree to the <u>Terms of Use</u> and <u>other terms</u>

Install



#### Step-6: Click on ALLOW button.

#### Allow access to location?

CampusCare ENTAB INFOTECH PVT LTD

CampusCare needs to know your location to work correctly. If you don't want to allow access to your location, tap Cancel and the app won't be installed.

Each time CampusCare requests your location, Microsoft will collect information about your location to provide and improve the location services. The information is not used to identify or contact you.

**Read Privacy Statement online** 



#### Step-7: App on Mobile Dash Board.



căre



### **Process of Usage**



#### **Step-1:** Type the **URL** & **Verify**.





### **Process of Usage**











For any Queries/Feed Back related to Parent Portal and its uses, please

Contact us at +91 11- 43193333

Ask for the extension number **>** for Parent help desk department between 8:00 to 5:45

Mail us at parentdesk@entab.in

Happy to help you.

Thanks and regards

**Parent Help Desk Team** 

https://www.youtube.com/watch?v=b1PjiTodo-o

You Tuhe