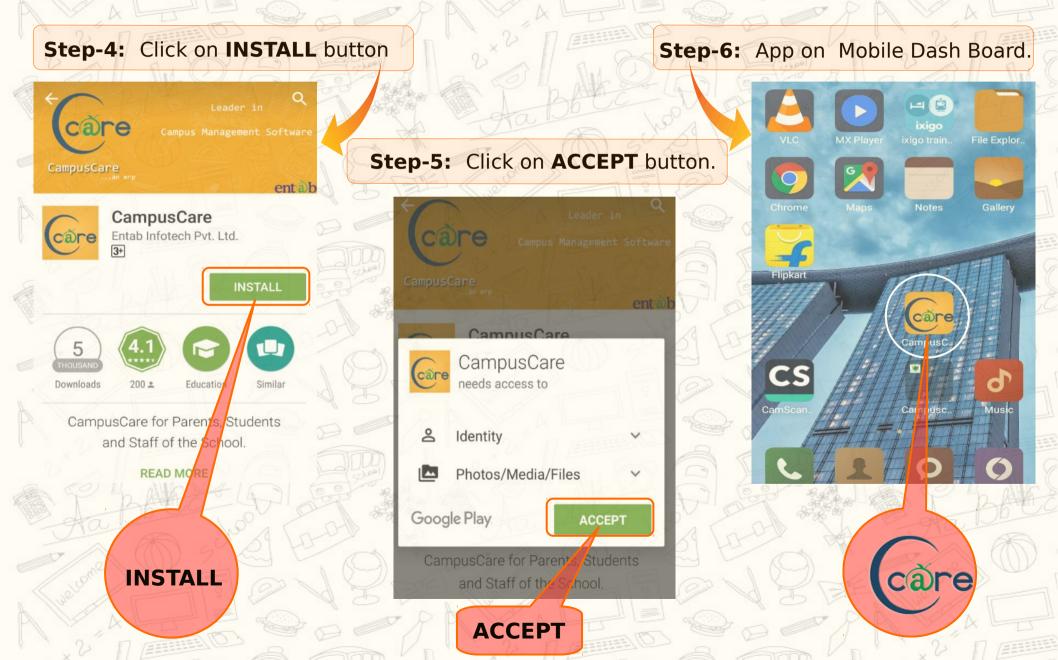

#### Step-5: Click on INSTALL button

#### CAMPUSCARE

## overview review

CampusCare ENTAB INFOTECH PVT LTD owned

with user from

CampusCare\* : A robust Solution for education institutions is composed of software, services, customizations and consultancies. read more

By installing you agree to the <u>Terms of Use</u> and <u>other terms</u>

Install

#### Step-6: Click on ALLOW button.

#### Step-7: App on Mobile Dash Board.

căre