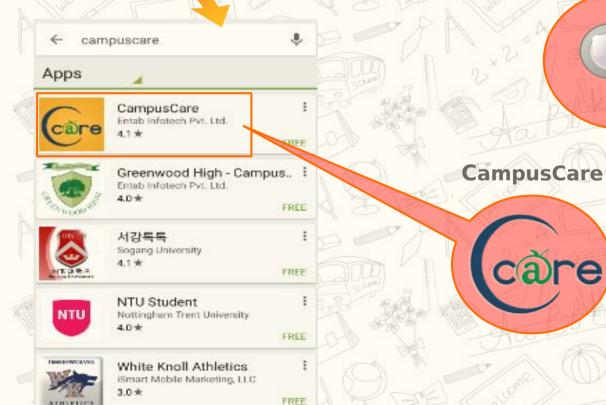

#### Step-2: Type CampusCare on Search bar.

.

New + Updated Games Selected games of the week

4.2\*

World Cricket 4.2\* FREE Billionaire. Dumb Ways to 4.1\* FREE FREE

**Play Music** 

YouTube

Play Movies & Play Books TV

#### Steps to download for ANDROID Phones.

càre

Step-3: Search the App by click on Search icon.

#### Step-4: Click on Campus care logo as visible.

|      | <u></u>                        |       |         | 100   | - E1 | 1/1      |
|------|--------------------------------|-------|---------|-------|------|----------|
| ~    | Campu                          | scare |         |       |      | ×        |
| Gire | Campu                          | sCare |         |       |      |          |
| ۹    | campus care                    |       |         |       |      |          |
| ٩    | campus care mobile application |       |         |       |      |          |
| ٩    | campus care for schools        |       |         |       |      |          |
| ٩    | education                      |       |         |       |      |          |
| Camp | ouscare                        |       |         |       |      | >        |
| 1 2  | 3                              | 4 5   | 6       | 7     | 89   | 0        |
| qv   | r e                            | r t   | у       | u     | i o  | p        |
| а    | s d                            | ſ     | g ł     | n j   | k    | I        |
| +    | z x                            | с     | v Ł     | 2     | m    | •        |
| Sym  | •                              | Engl  | ish(UK) | 1     |      | Q        |
|      | 10 1                           | 1.1   | _       | at si | E/   | $\smile$ |