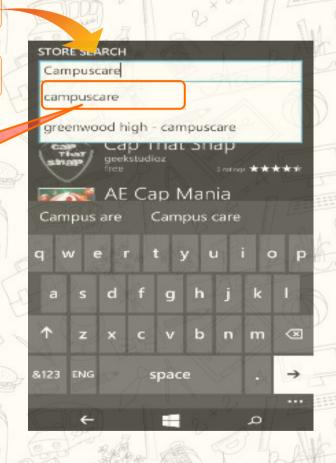

Step-3: Type CampusCare on Search bar.

Step-4: Click on CampusCare text.

STORE SEARCH

Greenwood High - Can ENTAB INFOTECH PVT LTD Installed

\*\*\*