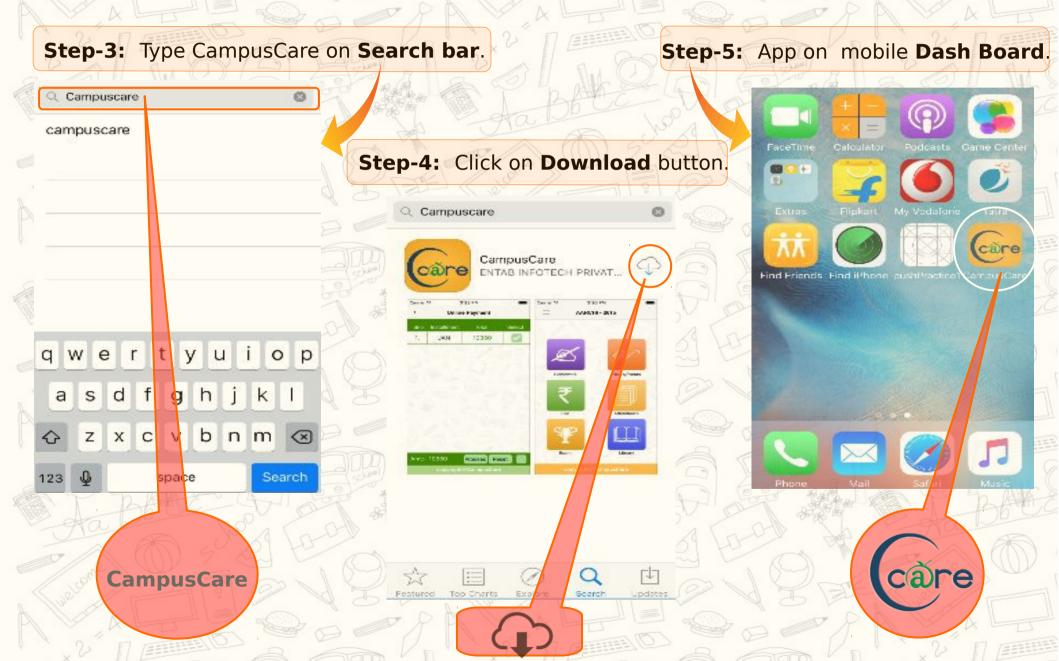

#### Step-2: Type CampusCare on Search bar.

.

New + Updated Games Selected games of the week

4.2\*

World Cricket 4.2\* FREE Billionaire. Dumb Ways to 4.1\* FREE FREE

**Play Music** 

YouTube

Play Movies & Play Books TV

#### Steps to download for ANDROID Phones.

càre

Step-3: Search the App by click on Search icon.

#### Step-4: Click on Campus care logo as visible.

|      | <u></u>                        |       |         | 100   | - E1 | 1/1      |
|------|--------------------------------|-------|---------|-------|------|----------|
| ~    | Campu                          | scare |         |       |      | ×        |
| Gire | Campu                          | sCare |         |       |      |          |
| ۹    | campus care                    |       |         |       |      |          |
| ٩    | campus care mobile application |       |         |       |      |          |
| ٩    | campus care for schools        |       |         |       |      |          |
| ٩    | education                      |       |         |       |      |          |
| Camp | ouscare                        |       |         |       |      | >        |
| 1 2  | 3                              | 4 5   | 6       | 7     | 89   | 0        |
| qv   | r e                            | r t   | у       | u     | i o  | p        |
| а    | s d                            | ſ     | g ł     | n j   | k    | I        |
| +    | z x                            | с     | v Ł     | 2     | m    | •        |
| Sym  | •                              | Engl  | ish(UK) | 1     |      | Q        |
|      | 10 1                           | 1.1   | _       | at si | E/   | $\smile$ |

#### Step-7: App on Mobile Dash Board.

căre