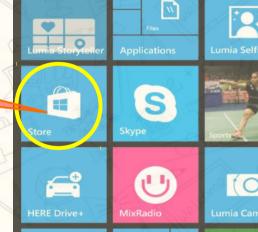

## Guidelines for downloading & Accessing CampusCare® Mobile App -WINDOW.

Steps to download for WINDOW Phones.

**Step-1:** Visit Window store from your **Window** Mobile Phone.

Step-2: Search the App by click on Search icon.